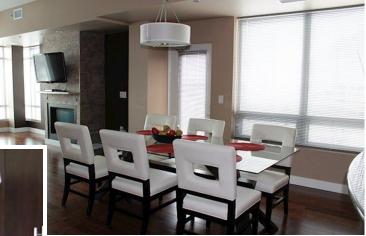

# The Edgewater on Wellington

229 Wellington Crescent, Winnipeg, Manitoba

The Edgewater offers a selection of luxury two bedroom, fully furnished apartment suites which offer high-end finishes throughout. These condominiums boast gleaming hardwood floors, sparkling ceramic tile, a gas fireplace and a private in-suite laundry. The contemporary kitchens are fully equipped and have built in stainless steel appliances and granite countertops. The washrooms are spacious and bright and offer both a soaker bath tub and a separate, glass-enclosed stand-up shower.