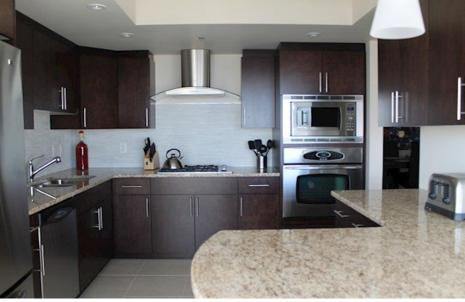

# The Edgewater on Wellington

229 Wellington Crescent, Winnipeg, Manitoba

The Edgewater offers a selection of luxury two bedroom, fully furnished apartment suites which offer high-end finishes throughout. These condominiums boast gleaming hardwood floors, sparkling ceramic tile, a gas fireplace and a private in-suite laundry. The contemporary kitchens are fully equipped and have built in stainless steel appliances and granite countertops. The washrooms are spacious and bright and offer both a soaker bath tub and a separate, glass-enclosed stand-up shower.