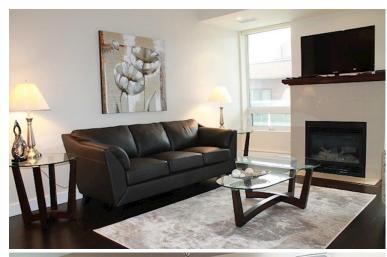

# The Edgewater on Wellington

229 Wellington Crescent, Winnipeg, Manitoba

The Edgewater offers a selection of luxury two bedroom, fully furnished apartment suites which offer high-end finishes throughout. These condominiums boast gleaming hardwood floors, sparkling ceramic tile, a gas fireplace and a private in-suite laundry. The contemporary kitchens are fully equipped and have built in stainless steel appliances and granite countertops. The washrooms are spacious and bright and offer both a soaker bath tub and a separate, glass-enclosed stand-up shower.