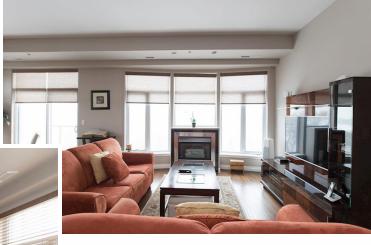

# The Excelsior 290

290 Waterfront Drive, Winnipeg, Manitoba

The Excelsior 290 offers luxurious and spacious two bedroom executive suites that feature an open concept kitchen, dining and living space complimented with high-end modern furniture. The large fully equipped kitchens have granite islands and all modern conveniences of home including in-suite laundry, gas fireplaces and a private balcony. With the 10 foot ceilings and panoramic seven foot high windows, these condos are designed for elegant entertaining and comfort.