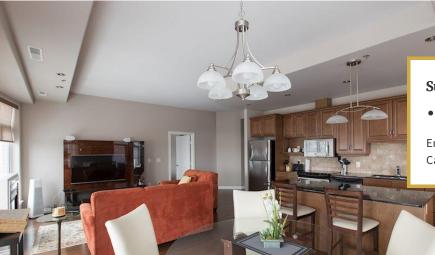

# The Excelsior 290

290 Waterfront Drive, Winnipeg, Manitoba

The Excelsior 290 offers luxurious and spacious two bedroom executive suites that feature an open concept kitchen, dining and living space complimented with high-end modern furniture. The large fully equipped kitchens have granite islands and all modern conveniences of home including in-suite laundry, gas fireplaces and a private balcony. With the 10 foot ceilings and panoramic seven foot high windows, these condos are designed for elegant entertaining and comfort.