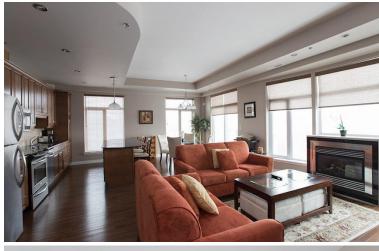

# The Excelsior 290

290 Waterfront Drive, Winnipeg, Manitoba

The Excelsior 290 offers luxurious and spacious two bedroom executive suites that feature an open concept kitchen, dining and living space complimented with high-end modern furniture. The large fully equipped kitchens have granite islands and all modern conveniences of home including in-suite laundry, gas fireplaces and a private balcony. With the 10 foot ceilings and panoramic seven foot high windows, these condos are designed for elegant entertaining and comfort.