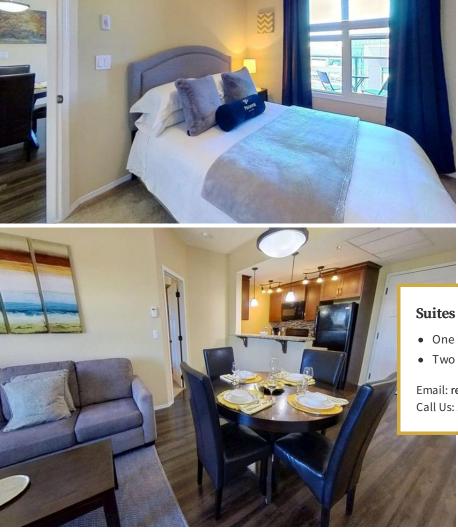

# **Bellagio Terrace**

1220 Blackfoot Drive, Regina, Saskatchewan

The Belagio Terrace Building is a four storey building that is located in the north side of Wascana Park, one of the largest urban parks in North America covering a total area of 2,300 acres of park and wetlands. Just minutes from downtown and within walking distance of the University of Regina, Bellagio Terrace offers a maintenance free, affordable lifestyle. With 77 units and 15 modern open floor plans to choose from, it is sure to meet all of your home and lifestyle needs.

### Suites & Reservations

- One Bedroom
- Two Bedroom

Email: reserve.canada@premieresuites.com Call Us: 1-888-575-7808

> Premiere Suites is Canada's largest and most trusted provider of fully furnished temporary residences, proudly serving for over 25 years. All our properties are private residences that are accredited, insured, and professionally managed