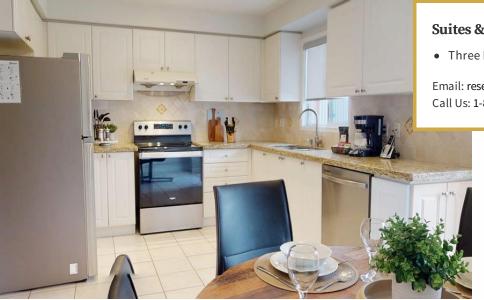

# **Azalea Gateway**

Azalea Gateway, Markham, Ontario

This bright 3 Bedroom townhouse is on the border of Thornhill and Markham. Located off Highway 7 between Bayview Avenue and Leslie Street, Azalea Gateway is just a short distance to highways 404 and 407. An abundant selection of shopping, restaurants, and grocery stores are all nearby. Azalea Gateway is walking distance to parks, coffee shops and the VIVA public transportation. Furnished with modern décor, hardwood flooring throughout, and the kitchen is fully equipped with quality appliances, tiled backsplash, and granite countertops.