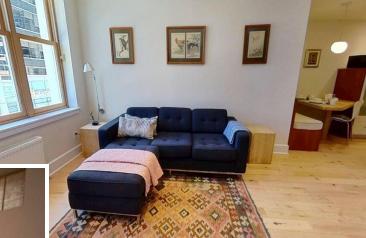

# The Leader Building

1853 Hamilton Street, Regina, Saskatchewan

The Leader Building is a six storey building that is centrally located in the heart of downtown Regina. Victoria Park and The Globe Theater are within walking distance and you are just steps away from a variety of fine restaurants, pubs and eateries. These one bedroom condos have gleaming hardwood floors throughout and sparkling ceramic tiles in the bathroom. The modern kitchens are fully equipped with built in stainless steel appliances. The washrooms have a glass-enclosed stand up shower with a rain shower head.