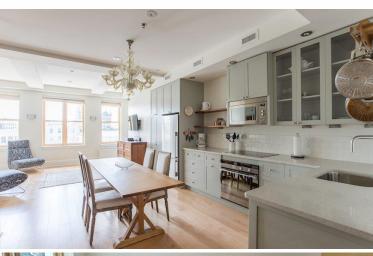

# The Leader Building

1853 Hamilton Street, Regina, Saskatchewan

The Leader Building is a six storey building that is centrally located in the heart of downtown Regina. Victoria Park and The Globe Theater are within walking distance and you are just steps away from a variety of fine restaurants, pubs and eateries. These one bedroom condos have gleaming hardwood floors throughout and sparkling ceramic tiles in the bathroom. The modern kitchens are fully equipped with built in stainless steel appliances. The washrooms have a glass-enclosed stand up shower with a rain shower head.