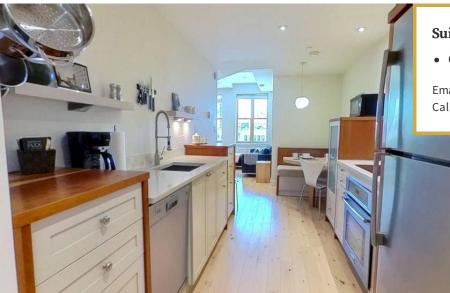

# The Leader Building

1853 Hamilton Street, Regina, Saskatchewan

The Leader Building is a six storey building that is centrally located in the heart of downtown Regina. Victoria Park and The Globe Theater are within walking distance and you are just steps away from a variety of fine restaurants, pubs and eateries. These one bedroom condos have gleaming hardwood floors throughout and sparkling ceramic tiles in the bathroom. The modern kitchens are fully equipped with built in stainless steel appliances. The washrooms have a glass-enclosed stand up shower with a rain shower head.

## Suites & Reservations

• One Bedroom

Email: reserve.canada@premieresuites.com Call Us: 1-888-575-7808

> Premiere Suites is Canada's largest and most trusted provider of fully furnished temporary residences, proudly serving for over 25 years. All our properties are private residences that are accredited, insured, and professionally managed