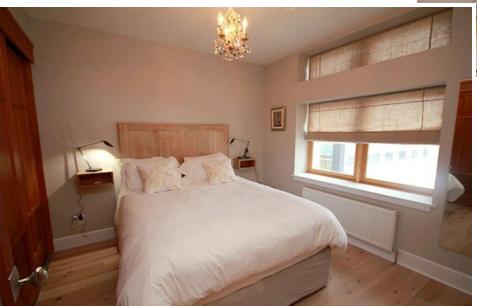

# The Leader Building

1853 Hamilton Street, Regina, Saskatchewan

The Leader Building is a six storey building that is centrally located in the heart of downtown Regina. Victoria Park and The Globe Theater are within walking distance and you are just steps away from a variety of fine restaurants, pubs and eateries. These one bedroom condos have gleaming hardwood floors throughout and sparkling ceramic tiles in the bathroom. The modern kitchens are fully equipped with built in stainless steel appliances. The washrooms have a glass-enclosed stand up shower with a rain shower head.