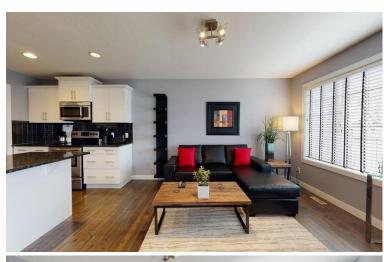

#### 5023 DeWolf Rd NW, Edmonton, Alberta

Located in the sought-after Griesbach area, the DeWolf Townhouse is a 1,700 sq ft property in a quiet residential area of Edmonton and is the perfect home away from home for short-term stays or longer. This impressive fully-furnished executive home showcases 3 bedrooms, 2.5 bathrooms and includes a single car garage, spacious backyard and a large basement that can be used for additional guests or family den. The spacious main level boasts gorgeous hardwood floors, a fully-equipped kitchen with stainless steel appliances, granite countertops, a separate pantry, breakfast bar, and dining alcove.

### Amenities

Wifi Internet
Workspace
Free Local Calling
Bi-weekly Housekeeping
Allows Pets
Parking - On Site
Allows Children
Parking - Indoor
Parking - Outdoor