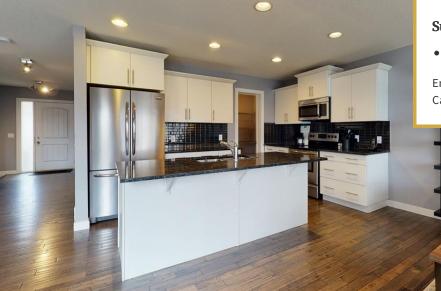

#### 5023 DeWolf Rd NW, Edmonton, Alberta

Located in the sought-after Griesbach area, the DeWolf Townhouse is a 1,700 sq ft property in a quiet residential area of Edmonton and is the perfect home away from home for short-term stays or longer. This impressive fully-furnished executive home showcases 3 bedrooms, 2.5 bathrooms and includes a single car garage, spacious backyard and a large basement that can be used for additional guests or family den. The spacious main level boasts gorgeous hardwood floors, a fully-equipped kitchen with stainless steel appliances, granite countertops, a separate pantry, breakfast bar, and dining alcove.