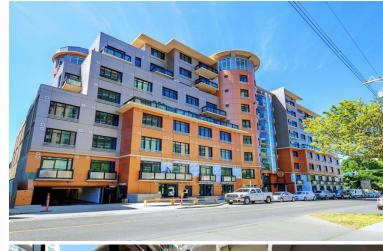

## The Jukebox

1029 View St, Victoria, Vancouver Island

The Jukebox is Mosaic Properties latest development of 2019. Centrally located in downtown Victoria at 1029 View Street, the Jukebox condos are close to shopping, dining, and transportation routes. This fantastic location means you can leave your car behind and fully immerse yourself in the vibrancy of Victoria's downtown. The Jukebox is a little bit luxe and a little bit fun. An internationally inspired lobby greets you with 19 foot ceilings, whimsical decor, and three glass walled high speed elevators.