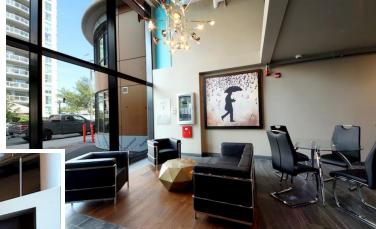

## The Jukebox

1029 View St, Victoria, Vancouver Island

The Jukebox is Mosaic Properties latest development of 2019. Centrally located in downtown Victoria at 1029 View Street, the Jukebox condos are close to shopping, dining, and transportation routes. This fantastic location means you can leave your car behind and fully immerse yourself in the vibrancy of Victoria's downtown. The Jukebox is a little bit luxe and a little bit fun. An internationally inspired lobby greets you with 19 foot ceilings, whimsical decor, and three glass walled high speed elevators.