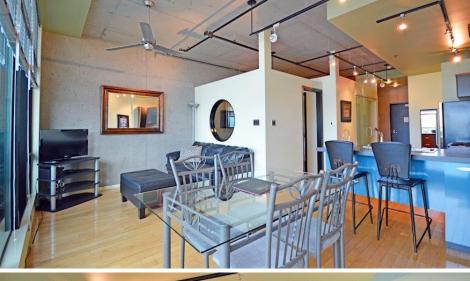

# The Reef

21 Erie Street, Victoria, Vancouver Island

The Inner Harbour is located in the James Bay area of the city which blends the urban feel of the high rise living with the relaxed west coast attitude Victoria is known for. Fresh seafood is as close as the Fisherman's Wharf, located just outside your door. Our unique executive suites offer one bedroom fully furnished apartments in a modern cruise ship inspired building steps from the water. Enjoy spacious open concept living while away from home.