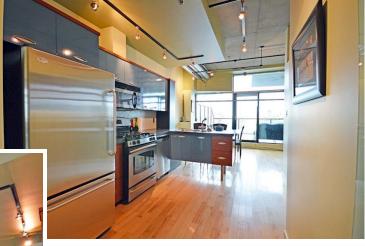

# The Reef

21 Erie Street, Victoria, Vancouver Island

The Inner Harbour is located in the James Bay area of the city which blends the urban feel of the high rise living with the relaxed west coast attitude Victoria is known for. Fresh seafood is as close as the Fisherman's Wharf, located just outside your door. Our unique executive suites offer one bedroom fully furnished apartments in a modern cruise ship inspired building steps from the water. Enjoy spacious open concept living while away from home.