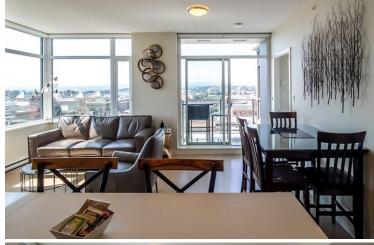

# Era

728 Yates Street, Victoria, Vancouver Island

The Era is situated in the heart of Victoria at 728 Yates St, where you can immerse yourself in the vibrancy of urban life. Set amidst coffee houses, restaurants, theaters, yoga studios, markets, and boutique shops, the Era is downtown living at its best. This chic tower of glass and concrete blends harmoniously into the Victorian cityscape by revitalizing and integrating the existing heritage façade onto the lower level. The suites are enticingly quiet and upscale, finished with cool quartz counter tops and polished chrome accents, and furnished to the teaspoon to our highest standard.