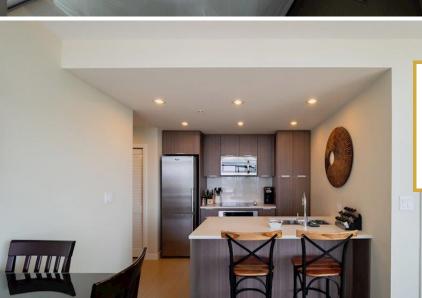

# Era

728 Yates Street, Victoria, Vancouver Island

The Era is situated in the heart of Victoria at 728 Yates St, where you can immerse yourself in the vibrancy of urban life. Set amidst coffee houses, restaurants, theaters, yoga studios, markets, and boutique shops, the Era is downtown living at its best. This chic tower of glass and concrete blends harmoniously into the Victorian cityscape by revitalizing and integrating the existing heritage façade onto the lower level. The suites are enticingly quiet and upscale, finished with cool quartz counter tops and polished chrome accents, and furnished to the teaspoon to our highest standard.