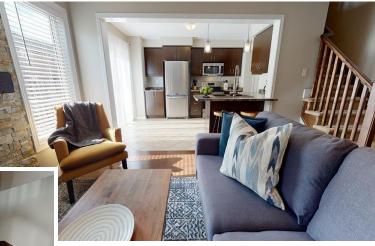

# **Cargill Path**

690 Cargill Path, Milton, Ontario

The Cargill Path Townhome provides you with all the amenities of home to ensure your stay is comfortable. This furnished executive suite is adorned with stunning décor and is fully furnished; include a gas fireplace. All suites provide you with six appliances and the kitchen boasts stainless steel appliances. Why settle for monthly hotels with kitchenettes when you can have a fabulous kitchen fully equipped to make your stay memorable. Gorgeous hardwood flooring in the living room adds to the warmth and splendor of this corporate housing rental.