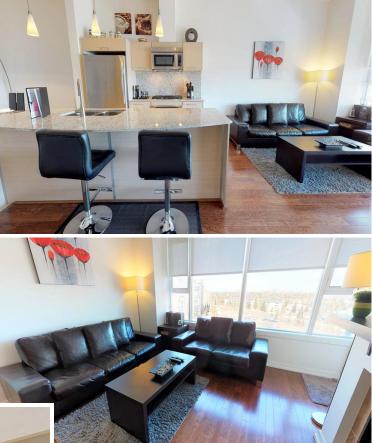

#### 2612 109 St, Edmonton, Alberta

Century Park Regent is part of a larger development that integrates modern, urban living with all the amenities you may need during your short-term stay in Edmonton. These fully-furnished executive suites have spacious, relaxing living rooms, electric fireplaces and central air conditioning. Located in the Ermineskin area of Southwest Edmonton, the Century Park campus is a first-class development for the city, and it is the perfect location for all those visiting the area or those needing a home base while looking for their new home.