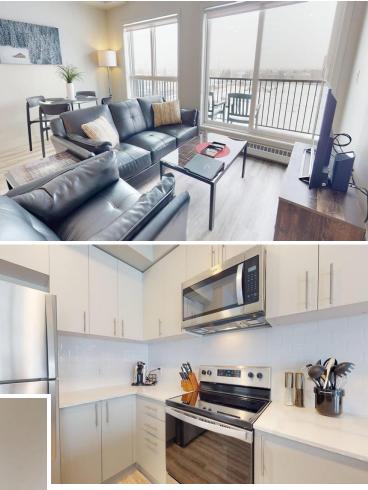

#### Executive Suite

# The Louvre

11025 26 Ave NW, Edmonton, Alberta

The Louvre at Century Park takes its inspiration from the famous Louvre Museum in France and brings that sophistication and artistry into your temporary living space. The first thing you'll notice when you walk into The Louvre is the focus on art that creates an elegant atmosphere. With all suites named after famous artists such as Warhol, Van Gogh, Matisse and Picasso, and a lobby that features murals by local artists, it is like you are living in a painting.