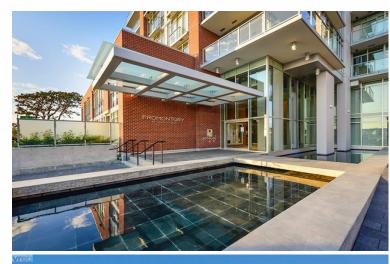

# **Promontory**

83 Saghalie Rd, Victoria, Vancouver Island

Located at 83 Saghalie Road, the Promontory is a grand addition to the 20 acre master planned community at Bayview Place. At 21 stories, the Promontory has claimed the title of Victoria's tallest building, with city, ocean and mountain views abound. The Bayview Place neighbourhood features an incredible location at the high point of Vic West that is close to downtown Victoria via the Johnson Street Bridge and is perfectly situated close to local amenities, entertainment, the waterfront district, shopping and coffee bistros.