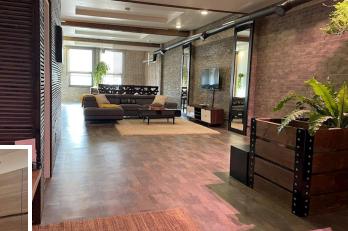

### The Ackerman

2128 Dewdney Avenue, Regina, Saskatchewan

The Ackerman Building at 2128 Dewdney Avenue is a Regina Heritage Property constructed in 1911. This red and grey brick, utilitarian designed building is the oldest remaining building in Regina's warehouse district. Development of "The Yards", beginning with the Dewdney Avenue Corridor Rehabilitation Project, will give way to a vibrant urban neighborhood in the heart of downtown Regina. This will include a mix of residential, shopping and entertainment venues.