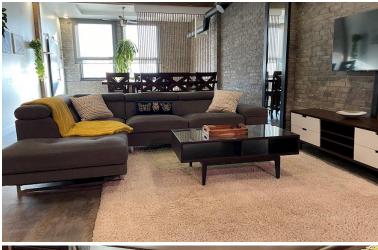

### The Ackerman

2128 Dewdney Avenue, Regina, Saskatchewan

The Ackerman Building at 2128 Dewdney Avenue is a Regina Heritage Property constructed in 1911. This red and grey brick, utilitarian designed building is the oldest remaining building in Regina's warehouse district. Development of "The Yards", beginning with the Dewdney Avenue Corridor Rehabilitation Project, will give way to a vibrant urban neighborhood in the heart of downtown Regina. This will include a mix of residential, shopping and entertainment venues.