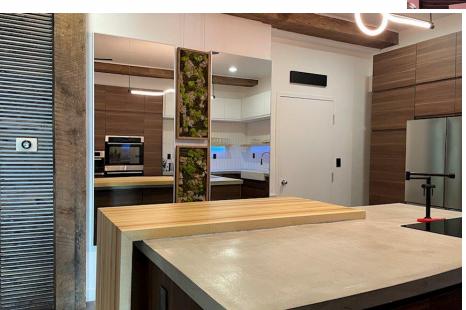

### The Ackerman

2128 Dewdney Avenue, Regina, Saskatchewan

The Ackerman Building at 2128 Dewdney Avenue is a Regina Heritage Property constructed in 1911. This red and grey brick, utilitarian designed building is the oldest remaining building in Regina's warehouse district. Development of "The Yards", beginning with the Dewdney Avenue Corridor Rehabilitation Project, will give way to a vibrant urban neighborhood in the heart of downtown Regina. This will include a mix of residential, shopping and entertainment venues.